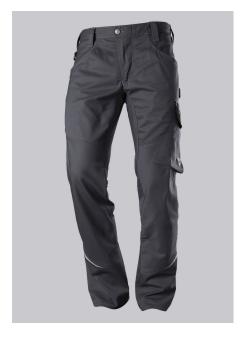

# **SPECIAL FEATURES**

- Slim silhouette
- Stretch material for optimum freedom of movement
- relective elements
- Slim fit

## **FUTHER DETAILS**

Slim silhouette, elasticated back waistband for optimum fit, ergonomic cut, Dring to attach accessories, hammer loop, 2 side pockets with stretch insert for
easier access, 2 back pockets with flap fastening, reflective elements on the
leg, 1 large thigh pocket with integrated smartphone pocket, double ruler
pocket sewn down on one side