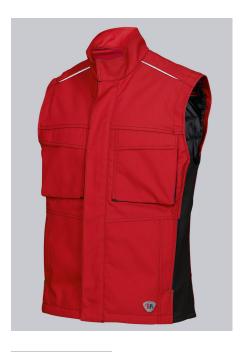

## **BP® DURABLE THERMAL WAISTCOAT**

Art.-Nr.: 1786-555-81

BP.

https://www.bp-online.com/en-uk/bp-durable-thermal-waistcoat/1786-555-81000004

# **SPECIAL FEATURES**

- Padded with warm thermal quilted lining
- reflective piping
- longer back
- Regular fit

## **FABRIC**

- Outer fabric 1 65% Polyester, 35% Cotton
- Lining 100% Polyester
- Fabric weight 295 g/m<sup>2</sup>

Padded with warm thermal quilted lining, stand-up collar, concealed front zip, 2
breast pockets, large side pockets, reflective piping, stretch inserts at the sides
for greater freedom of movement, longer back, 1 inside pocket