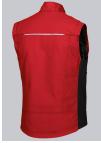

# **SPECIAL FEATURES**

- Padded with warm thermal quilted lining
- reflective piping
- longer back
- Regular fit

## **FABRIC**

- Outer fabric 1 65% Polyester, 35% Cotton
- Lining 100% Polyester
- Fabric weight 295 g/m<sup>2</sup>

Padded with warm thermal quilted lining, stand-up collar, concealed front zip, 2
breast pockets, large side pockets, reflective piping, stretch inserts at the sides
for greater freedom of movement, longer back, 1 inside pocket