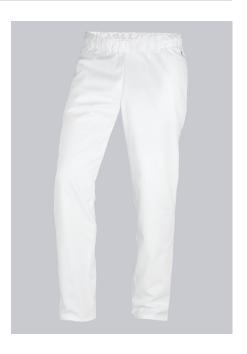

# **SPECIAL FEATURES**

- Elasticated waist with integrated drawstring
- 2 side pockets
- Classic blend fabric
- Regular fit

### **FABRIC**

- Outer fabric 1 65% Polyester, 35% Lyocell
- Fabric weight 215 g/m<sup>2</sup>

• Elasticated waist with integrated drawstring, 2 side pockets

#### **FARBE**

white