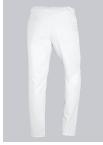

# **SPECIAL FEATURES**

- Elasticated waist with integrated drawstring
- 2 side pockets
- Classic blend fabric
- Regular fit

### **FABRIC**

- Outer fabric 1 65% Polyester, 35% Lyocell
- Fabric weight 215 g/m<sup>2</sup>

• Elasticated waist with integrated drawstring, 2 side pockets

#### **FARBE**

white