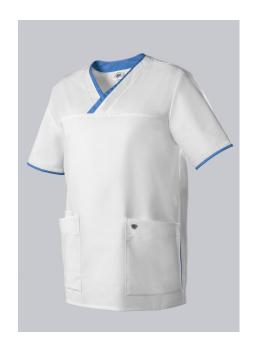

### **SPECIAL FEATURES**

- modern, discreet V-neck
- large pockets and key loop

•

• Regular Fit

## **FUTHER DETAILS**

• 1/2 sleeve, V-neck, 2 large side pockets, one with key loop and one with smartphone pocket

#### **FARBE**

white/azure blue