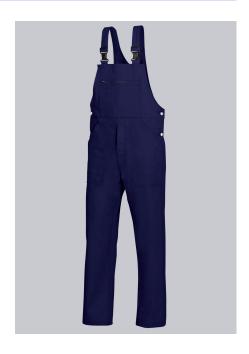

# **BP® COTTON BASIC BIB & BRACE**

Art.-Nr.: 1413-060-10

BP.

https://www.bp-online.com/en-uk/bp-cotton-basic-bib-brace/1413-060-10000030

## **SPECIAL FEATURES**

- double ruler pocket
- adjustable waistband
- high back
- Regular fit

## **FABRIC**

- Outer fabric 1 100% Cotton
- Fabric weight 300 g/m<sup>2</sup>

### **FUTHER DETAILS**

Fabric braces with rubber insert, plastic clip fastenings, double bib pocket, 1
with concealed zip, 1 pen holder, 2 side pockets, 1 fastening back pocket,
double ruler pocket, zip fly, high back, adjustable waistband

darkblue

#### **SIZE CHART**

• 30-47/48; 30l-39/40l; 34s-43/44s