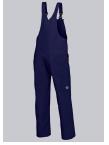

# **BP® COTTON BASIC BIB & BRACE**

Art.-Nr.: 1413-060-10

BP.

https://www.bp-online.com/en-uk/bp-cotton-basic-bib-brace/1413-060-10000030

## **SPECIAL FEATURES**

- double ruler pocket
- adjustable waistband
- high back
- Regular fit

## **FABRIC**

- Outer fabric 1 100% Cotton
- Fabric weight 300 g/m<sup>2</sup>

### **FUTHER DETAILS**

Fabric braces with rubber insert, plastic clip fastenings, double bib pocket, 1
with concealed zip, 1 pen holder, 2 side pockets, 1 fastening back pocket,
double ruler pocket, zip fly, high back, adjustable waistband

darkblue

#### **SIZE CHART**

• 30-47/48; 30l-39/40l; 34s-43/44s