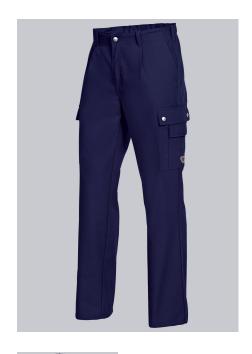

## **SPECIAL FEATURES**

- Waistband with elastic
- 2 thigh pockets
- pleats
- Comfortable fit

### **FUTHER DETAILS**

 Elasticated back, pleats, 2 side pockets, 1 reinforced fastening back pocket, 2 thigh pockets, 1 with mobile phone patch pocket and 1 with integrated ruler pocket

darkblue

#### **SIZE CHART**

• 30-47/48; 301-39/401