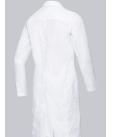

### **BP® COTTON WOMEN'S DOCTOR'S COAT**

Art.-Nr.: 1754-130-0021

https://www.bp-online.com/en-uk/bp-cotton-women-s-doctor-s-coat/1754-130-0021000045

## **SPECIAL FEATURES**

- Light-weight cotton fabric for pleasant wear comfort
- Silver inside collar to protect against staining
- Arm-lift system for greater freedom of movement
- modern fit

### **FUTHER DETAILS**

 Long-sleeve, arm-lift system for greater freedom of movement, 1 breast pocket, collar with lapels, 2 large side pockets, concealed press-stud band, back slit

#### **FARBE**

white