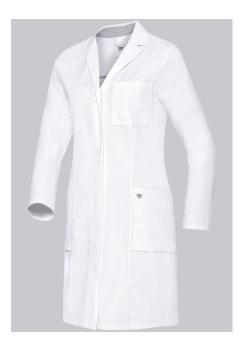

### **BP® COTTON WOMEN'S DOCTOR'S COAT**

Art.-Nr.: 1754-130-0021

https://www.bp-online.com/en-uk/bp-cotton-women-s-doctor-s-coat/1754-130-0021000045

## **SPECIAL FEATURES**

- Light-weight cotton fabric for pleasant wear comfort
- Silver inside collar to protect against staining
- Arm-lift system for greater freedom of movement
- modern fit

### **FUTHER DETAILS**

 Long-sleeve, arm-lift system for greater freedom of movement, 1 breast pocket, collar with lapels, 2 large side pockets, concealed press-stud band, back slit

#### **FARBE**

white