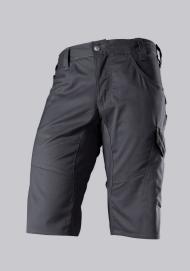

# **SPECIAL FEATURES**

- Slim silhouette
- Stretch material for optimum freedom of movement
- elasticated back
- Slim fit

#### FABRIC

- Outer fabric 1 65% Polyester, 35% Cotton
- Fabric weight 250 g/m<sup>2</sup>

# **FUTHER DETAILS**

• Slim silhouette, elasticated back waistband for optimum fit, ergonomic cut, Dring to attach accessories, hammer loop, 2 side pockets with stretch insert for easier access, 2 back pockets with flap fastening, 1 large thigh pocket with integrated smartphone pocket, double ruler pocket sewn down on one side