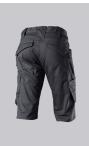

# **FUTHER DETAILS**

• Slim silhouette, elasticated back waistband for optimum fit, ergonomic cut, Dring to attach accessories, hammer loop, 2 side pockets with stretch insert for easier access, 2 back pockets with flap fastening, 1 large thigh pocket with integrated smartphone pocket, double ruler pocket sewn down on one side