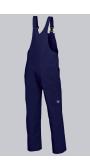

### **BP® COTTON BASIC BIB & BRACE**

Art.-Nr.: 1413-060-10

https://www.bp-online.com/en-uk/bp-cotton-basic-bib-brace/1413-060-10000029

Т

# **SPECIAL FEATURES**

- double ruler pocket
- adjustable waistband
- high back
- Regular fit

# **FUTHER DETAILS**

• Fabric braces with rubber insert, plastic clip fastenings, double bib pocket, 1 with concealed zip, 1 pen holder, 2 side pockets, 1 fastening back pocket, double ruler pocket, zip fly, high back, adjustable waistband

### FARBE

darkblue