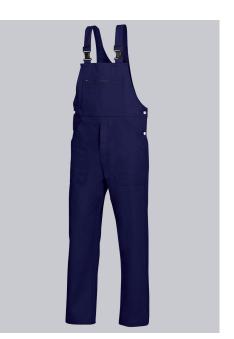

### **BP® COTTON BASIC BIB & BRACE**

Art.-Nr.: 1413-060-10

https://www.bp-online.com/en-uk/bp-cotton-basic-bib-brace/1413-060-10000029

Т

# **SPECIAL FEATURES**

- double ruler pocket
- adjustable waistband
- high back
- Regular fit

# **FUTHER DETAILS**

• Fabric braces with rubber insert, plastic clip fastenings, double bib pocket, 1 with concealed zip, 1 pen holder, 2 side pockets, 1 fastening back pocket, double ruler pocket, zip fly, high back, adjustable waistband

### FARBE

darkblue