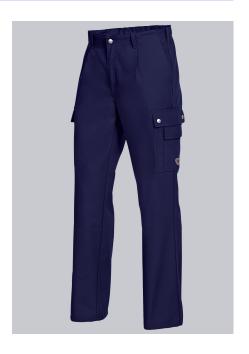

#### **SPECIAL FEATURES**

- Waistband with elastic
- 2 thigh pockets
- pleats
- Comfortable fit

# **FUTHER DETAILS**

 Elasticated back, pleats, 2 side pockets, 1 reinforced fastening back pocket, 2 thigh pockets, 1 with mobile phone patch pocket and 1 with integrated ruler pocket

darkblue