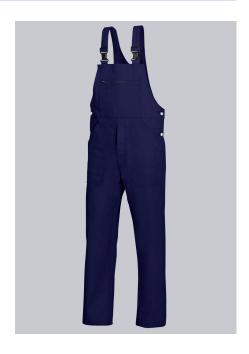

# **BP® COTTON BASIC BIB & BRACE**

Art.-Nr.: 1413-060-10

BP.

https://www.bp-online.com/en-uk/bp-cotton-basic-bib-brace/1413-060-10000028

### **SPECIAL FEATURES**

- double ruler pocket
- · adjustable waistband
- high back
- Regular fit

#### **FUTHER DETAILS**

Fabric braces with rubber insert, plastic clip fastenings, double bib pocket, 1
with concealed zip, 1 pen holder, 2 side pockets, 1 fastening back pocket,
double ruler pocket, zip fly, high back, adjustable waistband

darkblue