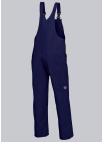

# **BP® COTTON BASIC BIB & BRACE**

Art.-Nr.: 1413-060-10

BP.

https://www.bp-online.com/en-uk/bp-cotton-basic-bib-brace/1413-060-10000028

### **SPECIAL FEATURES**

- double ruler pocket
- · adjustable waistband
- high back
- Regular fit

#### **FUTHER DETAILS**

Fabric braces with rubber insert, plastic clip fastenings, double bib pocket, 1
with concealed zip, 1 pen holder, 2 side pockets, 1 fastening back pocket,
double ruler pocket, zip fly, high back, adjustable waistband

darkblue