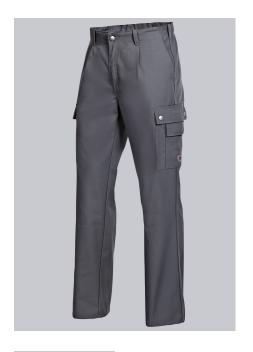

# **SPECIAL FEATURES**

- Waistband with elastic
- 2 thigh pockets
- pleats
- Comfortable fit

## **FABRIC**

- Outer fabric 1 65% Cotton, 35% Polyester
- Fabric weight 305 g/m<sup>2</sup>

### **FUTHER DETAILS**

 Elasticated back, pleats, 2 side pockets, 1 reinforced fastening back pocket, 2 thigh pockets, 1 with mobile phone patch pocket and 1 with integrated ruler pocket

dark grey

#### **SIZE CHART**

• 30-47/48; 30l-39/40l