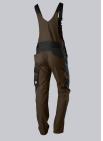

# BP® ROBUST BIB & BRACE WITH KNEE PAD POCKETS

Art.-Nr.: 1821-565-

4832

https://www.bp-online.com/en-uk/bp-robust-bib-brace-with-knee-pad-pockets/1821-565-4832000081

#### **SPECIAL FEATURES**

- made with polyester from recycled PET bottles
- higher back with stretch insert for greater freedom of movement
- Cordura® knee pad pockets
- slim fit

### **FUTHER DETAILS**

Stretch braces with plastic clip fastenings, double bib pocket with flap
fastening, 1 of the pockets with concealed zip, waistband adjustable with BP®
Flex stretch gusset, higher back with stretch insert for greater freedom of
movement, zip fly, 2 side pockets, 2 back pockets, 1 of them with flap
fastening, 1 large thigh pocket with integrated zip pocket and smartphone
patch pocket, 2 pen pockets, double ruler pocket, ergonomic cut, reflective
elements on the legs, Cordura® knee pad pockets (please order BP® Knee
pads 1839-000-53 separately)

#### **FARBE**

brown/black