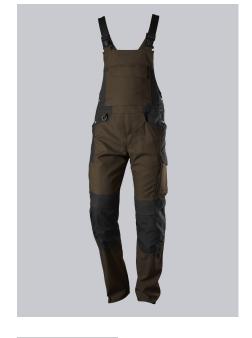

# BP® ROBUST BIB & BRACE WITH KNEE PAD POCKETS

Art.-Nr.: 1821-565-

4832

https://www.bp-online.com/en-uk/bp-robust-bib-brace-with-knee-pad-pockets/1821-565-4832000081

#### **SPECIAL FEATURES**

- made with polyester from recycled PET bottles
- higher back with stretch insert for greater freedom of movement
- Cordura® knee pad pockets
- slim fit

### **FUTHER DETAILS**

Stretch braces with plastic clip fastenings, double bib pocket with flap
fastening, 1 of the pockets with concealed zip, waistband adjustable with BP®
Flex stretch gusset, higher back with stretch insert for greater freedom of
movement, zip fly, 2 side pockets, 2 back pockets, 1 of them with flap
fastening, 1 large thigh pocket with integrated zip pocket and smartphone
patch pocket, 2 pen pockets, double ruler pocket, ergonomic cut, reflective
elements on the legs, Cordura® knee pad pockets (please order BP® Knee
pads 1839-000-53 separately)

#### **FARBE**

brown/black