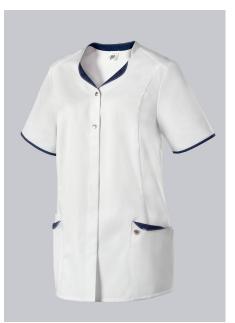

#### **BP® WOMEN'S TUNIC**

https://www.bp-online.com/en-uk/bp-women-s-tunic/1702-485-2110000046

Т

### **SPECIAL FEATURES**

- modern neck, with press studs
- large pockets and key loop
- •
- Modern Fit

### **FUTHER DETAILS**

1/2 sleeve, V-neck, collar, concealed press-stud band with 2 visible press studs,
2 large side pockets, one with smartphone pocket and one with key loop

### FARBE

white/night blue