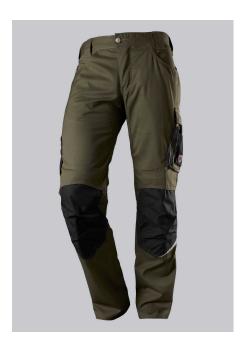

### **SPECIAL FEATURES**

- with knee pad pockets
- reflective elements on the leg
- ergonomic cut
- slim fit

## **FUTHER DETAILS**

Slim silhouette, ergonomic cut, higher elasticated back waistband for optimum
fit, D-ring to attach accessories, 2 side pockets with stretch insert for easier
access, 2 back pockets, 1 large thigh pocket with integrated zip pocket and
smartphone patch pocket, double ruler pocket sewn down on one side,
reflective elements on the legs, Cordura® knee pad pockets (please order BP®
Knee pads 1839-000-53 separately)

### **FARBE**

olive/black