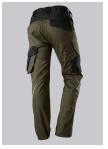

### **SPECIAL FEATURES**

- with knee pad pockets
- reflective elements on the leg
- ergonomic cut
- slim fit

## **FUTHER DETAILS**

Slim silhouette, ergonomic cut, higher elasticated back waistband for optimum
fit, D-ring to attach accessories, 2 side pockets with stretch insert for easier
access, 2 back pockets, 1 large thigh pocket with integrated zip pocket and
smartphone patch pocket, double ruler pocket sewn down on one side,
reflective elements on the legs, Cordura® knee pad pockets (please order BP®
Knee pads 1839-000-53 separately)

### **FARBE**

olive/black