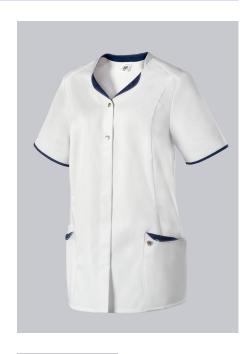

## **SPECIAL FEATURES**

- modern neck, with press studs
- large pockets and key loop

•

Modern Fit

### **FUTHER DETAILS**

• 1/2 sleeve, V-neck, collar, concealed press-stud band with 2 visible press studs, 2 large side pockets, one with smartphone pocket and one with key loop

### **FARBE**

white/night blue