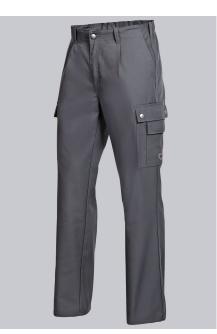

# **SPECIAL FEATURES**

- Waistband with elastic
- 2 thigh pockets
- pleats
- Comfortable fit

### **FUTHER DETAILS**

• Elasticated back, pleats, 2 side pockets, 1 reinforced fastening back pocket, 2 thigh pockets, 1 with mobile phone patch pocket and 1 with integrated ruler pocket

#### FARBE

dark grey