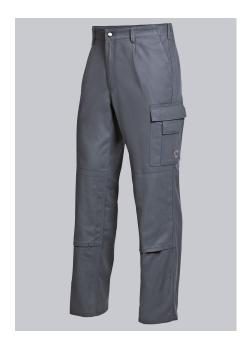

## **SPECIAL FEATURES**

- Elasticated back
- 1 thigh pocket with fastening mobile phone patch pocket
- pockets for inserting knee pads 1839
- Regular fit

### **STANDARDS**

EN 14404 knee protection in conjunction with BP® Knee pads 1839-000-53

### **FABRIC**

- Outer fabric 1 100% Cotton
- Fabric weight 300 g/m<sup>2</sup>

# **FUTHER DETAILS**

• Elasticated back, pleats, zip fly, 1 thigh pocket with fastening mobile phone patch pocket, 2 side pockets, double ruler pocket, 1 fastening back pocket, pockets for inserting knee pads 1839 (please order separately)

## **FARBE**

dark grey

# **SIZE CHART**

• 28/29-47/48; 30l-39/40l; 34s-43/44s