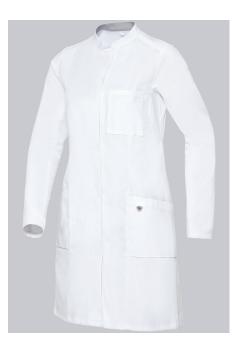

#### **BP® COTTON WOMEN'S DOCTOR'S COAT**

https://www.bp-online.com/en-uk/bp-cotton-women-s-doctor-s-coat/1752-130-0021000019

### **SPECIAL FEATURES**

- Light-weight cotton fabric for pleasant wear comfort
- Silver inside collar to protect against staining
- Arm-lift system for greater freedom of movement
- modern fit

## **FUTHER DETAILS**

• Long-sleeve, arm-lift system for greater freedom of movement, 1 breast pocket, stand-up collar with silver inside collar, 2 large side pockets, concealed press-stud band, back slit

### FARBE

white