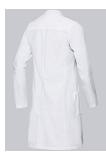

#### **BP® COTTON WOMEN'S DOCTOR'S COAT**

https://www.bp-online.com/en-uk/bp-cotton-women-s-doctor-s-coat/1752-130-0021000019

## **FUTHER DETAILS**

• Long-sleeve, arm-lift system for greater freedom of movement, 1 breast pocket, stand-up collar with silver inside collar, 2 large side pockets, concealed press-stud band, back slit