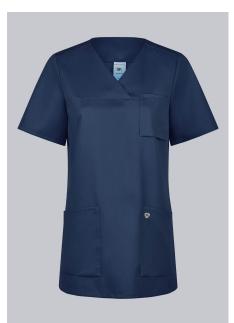

#### **BP® LIGHTWEIGHT TENCEL™ WOMEN'S SLIP-ON TUNIC**

https://www.bp-online.com/en-uk/bp-lightweight-tencel-women-s-slip-on-tunic/1632-852-0110000031

- Soft, lightweight fabric for maximum wear comfort
- V-neck
- large pockets
- Regular Fit

### **FUTHER DETAILS**

• 1/2 sleeve, V-neck with overlap, 1 breast pocket, and 2 side pockets with bottom pleat, side slits

### FARBE

night blue