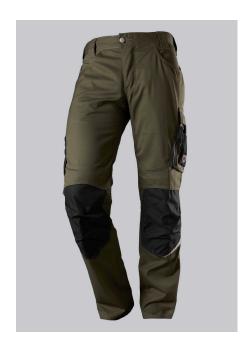

## **SPECIAL FEATURES**

- with knee pad pockets
- reflective elements on the leg
- ergonomic cut
- slim fit

### **STANDARDS**

EN 14404 knee protection in conjunction with BP® Knee pads 1839-000-53

## **FUTHER DETAILS**

Slim silhouette, ergonomic cut, higher elasticated back waistband for optimum
fit, D-ring to attach accessories, 2 side pockets with stretch insert for easier
access, 2 back pockets, 1 large thigh pocket with integrated zip pocket and
smartphone patch pocket, double ruler pocket sewn down on one side,
reflective elements on the legs, Cordura® knee pad pockets (please order BP®
Knee pads 1839-000-53 separately)

## **FARBE**

olive/black