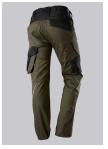

## **SPECIAL FEATURES**

- with knee pad pockets
- reflective elements on the leg
- ergonomic cut
- slim fit

## **FUTHER DETAILS**

Slim silhouette, ergonomic cut, higher elasticated back waistband for optimum
fit, D-ring to attach accessories, 2 side pockets with stretch insert for easier
access, 2 back pockets, 1 large thigh pocket with integrated zip pocket and
smartphone patch pocket, double ruler pocket sewn down on one side,
reflective elements on the legs, Cordura® knee pad pockets (please order BP®
Knee pads 1839-000-53 separately)

## **FARBE**

olive/black