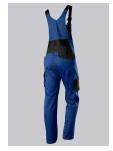

# BP® LIGHTWEIGHT BIB & BRACE WITH KNEE PAD POCKETS

Art.-Nr.: 1979-570-

1332

**BP** 

https://www.bp-online.com/en-uk/bp-lightweight-bib-brace-with-knee-pad-pockets/1979-570-1332000168

### **FUTHER DETAILS**

Slim silhouette, stretch braces with plastic clip fastenings, double bib pocket with zip and flap fastening, 2 pen pockets, higher back with stretch insert for greater freedom of movement, stretch inserts at the sides, D-ring to attach accessories, 2 side pockets with stretch insert for easier access, 2 back pockets, 1 large thigh pocket with integrated zip pocket and smartphone patch pocket, double ruler pocket sewn down on one side, ergonomic cut, reflective elements on the legs, Cordura® knee pad pockets (please order BP® Knee pads 1839-000-53 separately)