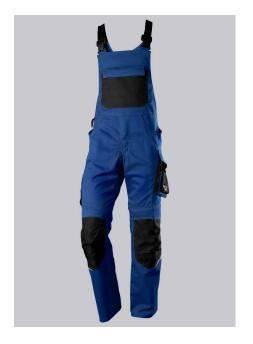

# BP® LIGHTWEIGHT BIB & BRACE WITH KNEE PAD POCKETS

Art.-Nr.: 1979-570-

1332

**BP** 

https://www.bp-online.com/en-uk/bp-lightweight-bib-brace-with-knee-pad-pockets/1979-570-1332000168

#### **SPECIAL FEATURES**

- Stretch braces with plastic clip fastening
- pre-shaped leg with movement insert on knee
- Cordura® knee pad pockets
- Slim fit

### **FUTHER DETAILS**

Slim silhouette, stretch braces with plastic clip fastenings, double bib pocket with zip and flap fastening, 2 pen pockets, higher back with stretch insert for greater freedom of movement, stretch inserts at the sides, D-ring to attach accessories, 2 side pockets with stretch insert for easier access, 2 back pockets, 1 large thigh pocket with integrated zip pocket and smartphone patch pocket, double ruler pocket sewn down on one side, ergonomic cut, reflective elements on the legs, Cordura® knee pad pockets (please order BP® Knee pads 1839-000-53 separately)

#### **FARBE**

royal blue/black