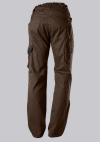

# **SPECIAL FEATURES**

- elasticated back
- ergonomic cut
- relective elements
- Slim fit

### **FABRIC**

- Outer fabric 1 65% Polyester, 35% Cotton
- Fabric weight 250 g/m<sup>2</sup>

• Slim silhouette, higher elasticated back waistband for optimum fit, D-ring to attach accessories, 2 side pockets with stretch insert for easier access, 2 back pockets, 1 large thigh pocket with integrated smartphone pocket, double ruler pocket sewn down on one side, ergonomic cut, reflective elements on the legs

brown