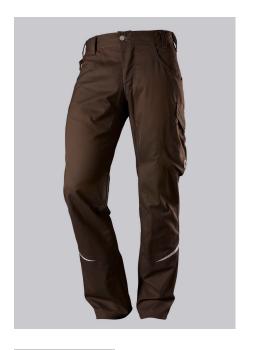

# **SPECIAL FEATURES**

- elasticated back
- ergonomic cut
- relective elements
- Slim fit

### **FABRIC**

- Outer fabric 1 65% Polyester, 35% Cotton
- Fabric weight 250 g/m<sup>2</sup>

• Slim silhouette, higher elasticated back waistband for optimum fit, D-ring to attach accessories, 2 side pockets with stretch insert for easier access, 2 back pockets, 1 large thigh pocket with integrated smartphone pocket, double ruler pocket sewn down on one side, ergonomic cut, reflective elements on the legs

brown