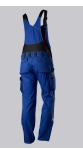

### **BP® COMFORT BIB & BRACE WITH REFLECTOR ELEMENTS, KNEE PAD POCKETS**

https://www.bp-online.com/en-uk/bp-comfort-bib-brace-with-reflector-elements-knee-pad-pockets/1804-720-13000027

#### **SPECIAL FEATURES**

- Stretch braces with plastic clip fastening
- pre-shaped leg with movement insert on knee
- Cordura® knee pad pockets
- Regular fit

#### **FUTHER DETAILS**

Stretch braces with plastic clip fastenings, double bib pocket with zip and flap, 2 pen pockets, higher back with stretch insert for greater freedom of movement, adjustable waist, belt loops, ergonomic cut, D-ring, 2 side pockets, 2 back pockets with flap and press-stud fastening, 1 large thigh pocket with smartphone patch pocket, double ruler pocket sewn down on one side, preshaped leg with movement insert on knee, Cordura® pockets for inserting knee pads 1839 (please order separately)

### FARBE

royal blue