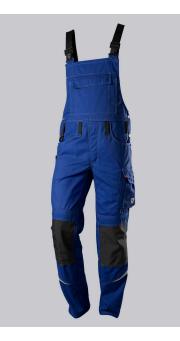

### **BP® COMFORT BIB & BRACE WITH REFLECTOR ELEMENTS, KNEE PAD POCKETS**

https://www.bp-online.com/en-uk/bp-comfort-bib-brace-with-reflector-elements-knee-pad-pockets/1804-720-13000027

#### **SPECIAL FEATURES**

- Stretch braces with plastic clip fastening
- pre-shaped leg with movement insert on knee
- Cordura® knee pad pockets
- Regular fit

#### **FUTHER DETAILS**

Stretch braces with plastic clip fastenings, double bib pocket with zip and flap, 2 pen pockets, higher back with stretch insert for greater freedom of movement, adjustable waist, belt loops, ergonomic cut, D-ring, 2 side pockets, 2 back pockets with flap and press-stud fastening, 1 large thigh pocket with smartphone patch pocket, double ruler pocket sewn down on one side, preshaped leg with movement insert on knee, Cordura® pockets for inserting knee pads 1839 (please order separately)

### FARBE

royal blue