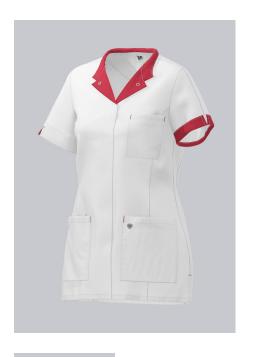

# **SPECIAL FEATURES**

- Turn-down collar with coloured trim
- concealled press studs
- spacious side pockets
- Modern Fit

## **FUTHER DETAILS**

 1/2 turn-up sleeve with coloured trim, turn-down collar with coloured trim, concealed pressstud band, 2 side pockets, one with pager pocket, side slits, coloured embroideries on pockets, side and arm slits, dividing seams for a slim silhouette

white/coral