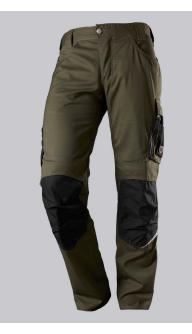

## **SPECIAL FEATURES**

- with knee pad pockets
- reflective elements on the leg
- ergonomic cut
- slim fit

## **FUTHER DETAILS**

 Slim silhouette, ergonomic cut, higher elasticated back waistband for optimum fit, D-ring to attach accessories, 2 side pockets with stretch insert for easier access, 2 back pockets, 1 large thigh pocket with integrated zip pocket and smartphone patch pocket, double ruler pocket sewn down on one side, reflective elements on the legs, Cordura® knee pad pockets (please order BP® Knee pads 1839-000-53 separately)