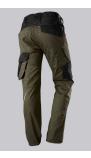

## **SPECIAL FEATURES**

- with knee pad pockets
- reflective elements on the leg
- ergonomic cut
- slim fit

## **FUTHER DETAILS**

 Slim silhouette, ergonomic cut, higher elasticated back waistband for optimum fit, D-ring to attach accessories, 2 side pockets with stretch insert for easier access, 2 back pockets, 1 large thigh pocket with integrated zip pocket and smartphone patch pocket, double ruler pocket sewn down on one side, reflective elements on the legs, Cordura® knee pad pockets (please order BP® Knee pads 1839-000-53 separately)