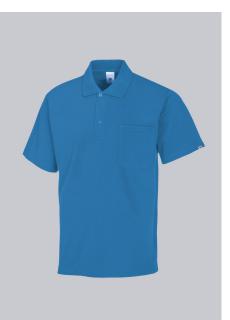

#### **BP® UNISEX POLO SHIRT**

# **SPECIAL FEATURES**

- polo collar with button facing
- Reinforced shoulders
- Non-shrink, retains shape and boil-proof
- Regular fit

#### FABRIC

- Outer fabric 1 50% Cotton, 50% Polyester
- Fabric weight 220 g/m<sup>2</sup>

### **FUTHER DETAILS**

• 1/2 sleeve, polo collar with button facing, 1 breast pocket, length 70 cm

#### FARBE

azure blue