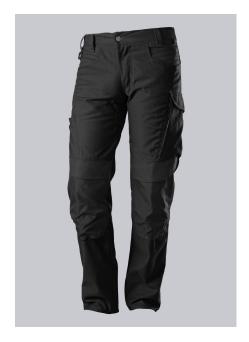

## **SPECIAL FEATURES**

- made with polyester from recycled PET bottles
- higher waist at the back for optimum fit
- knee pockets
- slim fit

### **STANDARDS**

EN 14404 knee protection in conjunction with BP® Knee pads 1839-000-53

#### **FABRIC**

- Outer fabric 1 65% Polyester, 35% Cotton
- Fabric weight 285 g/m<sup>2</sup>

## **FUTHER DETAILS**

Higher elasticated back waistband for optimum fit, D-ring to attach accessories,
2 side pockets, 2 back pockets, 1 of them with flap fastening, 1 large thigh
pocket with integrated zip pocket and smartphone patch pocket, 2 pen pockets,
double ruler pocket sewn down on one side, ergonomic cut, reflective elements
on the legs, Cordura® knee pad pockets (please order BP® Knee pads 1839-000-53 separately)