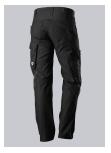

## **FUTHER DETAILS**

Higher elasticated back waistband for optimum fit, D-ring to attach accessories,
2 side pockets, 2 back pockets, 1 of them with flap fastening, 1 large thigh
pocket with integrated zip pocket and smartphone patch pocket, 2 pen pockets,
double ruler pocket sewn down on one side, ergonomic cut, reflective elements
on the legs, Cordura® knee pad pockets (please order BP® Knee pads 1839-000-53 separately)