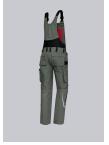

# BP® COMFORT BIB & BRACE WITH REFLECTOR ELEMENTS, KNEE PAD POCKETS

Art.-Nr.: 1804-

720-70

https://www.bp-online.com/en-uk/bp-comfort-bib-brace-with-reflector-elements-knee-pad-pockets/1804-720-70000051

## **SPECIAL FEATURES**

- Stretch braces with plastic clip fastening
- pre-shaped leg with movement insert on knee
- Cordura® knee pad pockets
- Regular fit

## **FUTHER DETAILS**

Stretch braces with plastic clip fastenings, double bib pocket with zip and flap, 2
pen pockets, higher back with stretch insert for greater freedom of movement,
adjustable waist, belt loops, ergonomic cut, D-ring, 2 side pockets, 2 back
pockets with flap and press-stud fastening, 1 large thigh pocket with
smartphone patch pocket, double ruler pocket sewn down on one side, preshaped leg with movement insert on knee, Cordura® pockets for inserting knee
pads 1839 (please order separately)