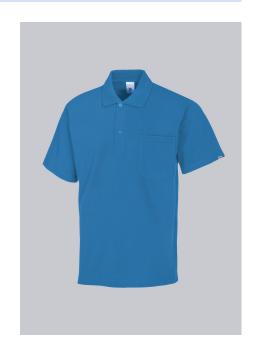

### **SPECIAL FEATURES**

- polo collar with button facing
- Reinforced shoulders
- Non-shrink, retains shape and boil-proof
- Regular fit

### **FABRIC**

- Outer fabric 1 50% Cotton, 50% Polyester
- Fabric weight 220 g/m<sup>2</sup>

• 1/2 sleeve, polo collar with button facing, 1 breast pocket, length 70 cm

# **FARBE**

azure blue