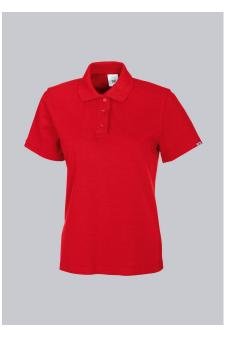

## **BP® WOMEN'S POLO SHIRT**

## **SPECIAL FEATURES**

- Reinforced shoulders
- Non-shrink, retains shape and boil-proof
- polo collar with button facing
- Regular fit

### FABRIC

- Outer fabric 1 50% Cotton, 50% Polyester
- Fabric weight 220 g/m<sup>2</sup>

## **FUTHER DETAILS**

• 1/2 sleeve, polo collar with button facing, length 64 cm

#### FARBE

red

### **SIZE CHART**

• XS-2XL