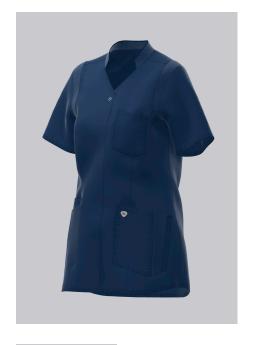

## **SPECIAL FEATURES**

- V-neck, small stand-up collar, concealed press-stud band
- Flexible stretch inserts
- Super lightweight stretch
- Modern Fit

## **FABRIC**

- Outer fabric 1 49% Cotton, 48% Polyester, 3% Elastolefin
- **Fabric weight** 150 g/m<sup>2</sup>

Super lightweight stretch fabric for optimum wear comfort, 1/2 sleeve with
coloured stretch insert, V-neck, small stand-up collar in coloured knit fabric,
concealed press-stud band with 1 visible press stud, 2 large side pockets with
coloured stretch inserts, one pocket with smartphone pocket and one with key
loop, dividing seams for a slim silhouette

night blue