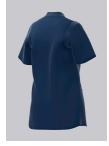

## **SPECIAL FEATURES**

- V-neck, small stand-up collar, concealed press-stud band
- Flexible stretch inserts
- Super lightweight stretch
- Modern Fit

## **FABRIC**

- Outer fabric 1 49% Cotton, 48% Polyester, 3% Elastolefin
- **Fabric weight** 150 g/m<sup>2</sup>

Super lightweight stretch fabric for optimum wear comfort, 1/2 sleeve with
coloured stretch insert, V-neck, small stand-up collar in coloured knit fabric,
concealed press-stud band with 1 visible press stud, 2 large side pockets with
coloured stretch inserts, one pocket with smartphone pocket and one with key
loop, dividing seams for a slim silhouette

night blue