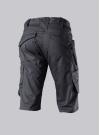

## **FABRIC**

- Outer fabric 1 65% Polyester, 35% Cotton
- Fabric weight 250 g/m<sup>2</sup>

• Slim silhouette, elasticated back waistband for optimum fit, ergonomic cut, D-ring to attach accessories, hammer loop, 2 side pockets with stretch insert for easier access, 2 back pockets with flap fastening, 1 large thigh pocket with integrated smartphone pocket, double ruler pocket sewn down on one side