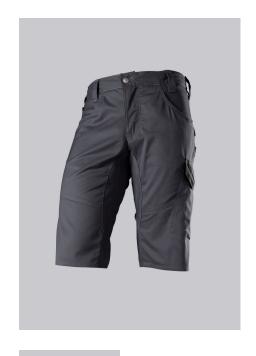

## **SPECIAL FEATURES**

- Slim silhouette
- Stretch material for optimum freedom of movement
- elasticated back
- Slim fit

## **FABRIC**

- Outer fabric 1 65% Polyester, 35% Cotton
- Fabric weight 250 g/m<sup>2</sup>

• Slim silhouette, elasticated back waistband for optimum fit, ergonomic cut, D-ring to attach accessories, hammer loop, 2 side pockets with stretch insert for easier access, 2 back pockets with flap fastening, 1 large thigh pocket with integrated smartphone pocket, double ruler pocket sewn down on one side

anthracite