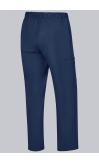

### **BP**® **LIGHTWEIGHT TENCEL™ TROUSERS UNISEX**

https://www.bp-online.com/en-uk/bp-lightweight-tencel-trousers-unisex/1655-852-0110000007

## **SPECIAL FEATURES**

- Soft, lightweight fabric for maximum wear comfort
- Elasticated waist with integrated drawstring
- smartphone compartmen
- Relaxed Fit

## **FUTHER DETAILS**

• BP® Lightweight TENCEL<sup>™</sup> trousers unisex. Elasticated waist with integrated drawstring, 2 side pockets, 1 smartphone compartment with 1 patch pen pocket

### FARBE

night blue