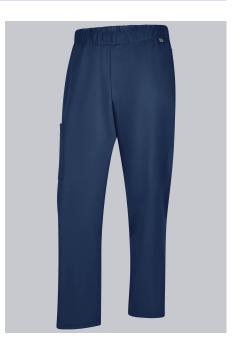

### **BP**® **LIGHTWEIGHT TENCEL™ TROUSERS UNISEX**

https://www.bp-online.com/en-uk/bp-lightweight-tencel-trousers-unisex/1655-852-0110000007

## **SPECIAL FEATURES**

- Soft, lightweight fabric for maximum wear comfort
- Elasticated waist with integrated drawstring
- smartphone compartmen
- Relaxed Fit

## **FUTHER DETAILS**

• BP® Lightweight TENCEL<sup>™</sup> trousers unisex. Elasticated waist with integrated drawstring, 2 side pockets, 1 smartphone compartment with 1 patch pen pocket

### FARBE

night blue