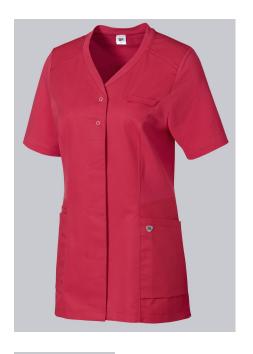

## **SPECIAL FEATURES**

- Tunic with button fastening
- Modern washed look that is enhanced in the washing process
- Maximum freedom of movement thanks to piqué inserts
- Slim fit

## **FABRIC**

- Outer fabric 1 50% Cotton, 50% Polyester
- Outer fabric 2 50% Cotton, 50% Polyester
- Fabric weight 180 g/m<sup>2</sup>

• 1/2 sleeve, maximum freedom of movement thanks to piqué inserts, V-neck, concealed press-stud band with 2 visible press studs, 2 large side pockets, 1 with pager pocket, loop for name tag

coral