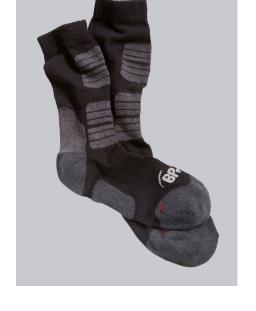

#### **FABRIC**

- Outer fabric 1 71% Cotton, 26% Polyamide, 3% Elastane
- Fabric weight 250 g/m<sup>2</sup>

• Extra-flat seams, particularly soft cushioning in the areas subject to the greatest pressure, anatomical toe shaping

### **FARBE**

black