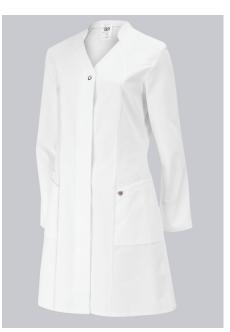

# **BP® COTTON WOMEN'S COAT**

# **SPECIAL FEATURES**

- Long sleeve and stand-up collar with V-neck
- concealed press stud strip
- press studs on side pocket
- slim fit

# **FUTHER DETAILS**

• Long sleeve, stand-up collar with V-neck, concealed press-stud band with 1 visible press stud, front yoke, 2 side pockets, 1 pager pocket