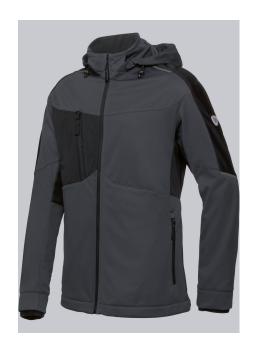

## **SPECIAL FEATURES**

- detachable hood
- cuffs with wind protection
- dark reflective elements
- slim fit

#### **FABRIC**

- **Outer fabric 1** 100% Polyester
- Membrane 100% Polyurethane
- Fabric weight 240 g/m<sup>2</sup>

• Stand-up collar, front zip with fleece chin protection, 1 breast pocket and 2 side pockets with zip, storm cuffs, arm-lift system for greater freedom of movement, inside adjustable hem, zip-in and width-adjustable hood, reflective strips

anthracite/black