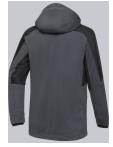

## **SPECIAL FEATURES**

- detachable hood
- cuffs with wind protection
- dark reflective elements
- slim fit

#### **FABRIC**

- **Outer fabric 1** 100% Polyester
- Membrane 100% Polyurethane
- Fabric weight 240 g/m<sup>2</sup>

• Stand-up collar, front zip with fleece chin protection, 1 breast pocket and 2 side pockets with zip, storm cuffs, arm-lift system for greater freedom of movement, inside adjustable hem, zip-in and width-adjustable hood, reflective strips

anthracite/black