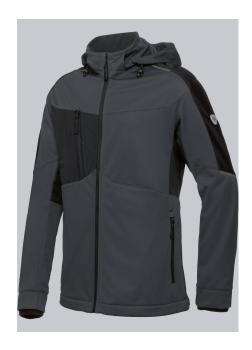

### **SPECIAL FEATURES**

- detachable hood
- cuffs with wind protection
- dark reflective elements
- slim fit

#### **FABRIC**

- **Outer fabric 1** 100% Polyester
- Membrane 100% Polyurethane
- Fabric weight 240 g/m<sup>2</sup>

• Stand-up collar, front zip with fleece chin protection, 1 breast pocket and 2 side pockets with zip, storm cuffs, arm-lift system for greater freedom of movement, inside adjustable hem, zip-in and width-adjustable hood, reflective strips

anthracite/black