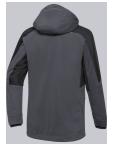

### **SPECIAL FEATURES**

- detachable hood
- cuffs with wind protection
- dark reflective elements
- slim fit

#### **FABRIC**

- **Outer fabric 1** 100% Polyester
- Membrane 100% Polyurethane
- Fabric weight 240 g/m<sup>2</sup>

• Stand-up collar, front zip with fleece chin protection, 1 breast pocket and 2 side pockets with zip, storm cuffs, arm-lift system for greater freedom of movement, inside adjustable hem, zip-in and width-adjustable hood, reflective strips

anthracite/black