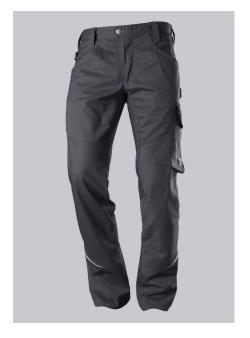

## **SPECIAL FEATURES**

- Slim silhouette
- Stretch material for optimum freedom of movement
- relective elements
- Slim fit

#### **FABRIC**

- Outer fabric 1 65% Polyester, 35% Cotton
- Fabric weight 250 g/m<sup>2</sup>

Slim silhouette, elasticated back waistband for optimum fit, ergonomic cut, Dring to attach accessories, hammer loop, 2 side pockets with stretch insert for
easier access, 2 back pockets with flap fastening, reflective elements on the
leg, 1 large thigh pocket with integrated smartphone pocket, double ruler
pocket sewn down on one side

anthracite