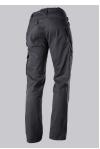

## **SPECIAL FEATURES**

- Slim silhouette
- Stretch material for optimum freedom of movement
- relective elements
- Slim fit

#### **FABRIC**

- Outer fabric 1 65% Polyester, 35% Cotton
- Fabric weight 250 g/m<sup>2</sup>

Slim silhouette, elasticated back waistband for optimum fit, ergonomic cut, Dring to attach accessories, hammer loop, 2 side pockets with stretch insert for
easier access, 2 back pockets with flap fastening, reflective elements on the
leg, 1 large thigh pocket with integrated smartphone pocket, double ruler
pocket sewn down on one side

anthracite