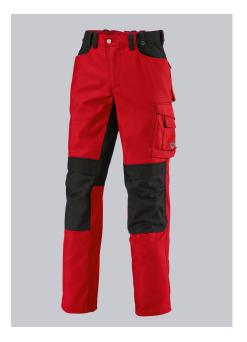

### **SPECIAL FEATURES**

- Double button fastening on waistband and elasticated back for optimum fit
- · ergonomic cut
- many pockets
- Regular fit

## **FUTHER DETAILS**

• Double button fastening on waistband and elasticated back for optimum fit, ergonomic cut, D-ring, 2 side pockets, 2 back pockets with flap and press-stud fastening, reinforced seat, hammer loop, 1 large thigh pocket with smartphone patch pocket, double ruler pocket, pre-shaped leg with movement pleat at the knee, Cordura® pockets for inserting knee pads 1839 (please order separately)

# **FARBE**

red/black