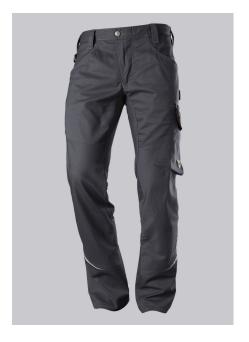

## **SPECIAL FEATURES**

- Slim silhouette
- Stretch material for optimum freedom of movement
- relective elements
- Slim fit

### **FUTHER DETAILS**

Slim silhouette, elasticated back waistband for optimum fit, ergonomic cut, Dring to attach accessories, hammer loop, 2 side pockets with stretch insert for
easier access, 2 back pockets with flap fastening, reflective elements on the
leg, 1 large thigh pocket with integrated smartphone pocket, double ruler
pocket sewn down on one side

# **FARBE**

anthracite