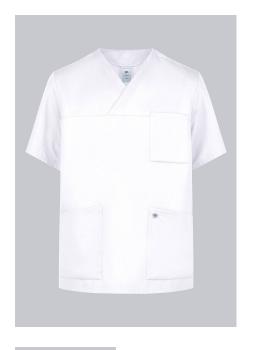

# **BP® LIGHTWEIGHT TENCEL™ UNISEX SLIP-ON TUNIC**

Art.-Nr.: 1633-853-0021 /

https://www.bp-online.com/en-uk/bp-lightweight-tencel-unisex-slip-on-tunic/1633-853-0021000045

# **SPECIAL FEATURES**

- Soft, lightweight fabric for maximum wear comfort
- V-neck
- large pockets
- Regular Fit

### **FABRIC**

- Outer fabric 1 50% Polyester, 50% Lyocell
- **Fabric weight** 180 g/m<sup>2</sup>

• 1/2 sleeve, V-neck with overlap, 1 breast pocket, and 2 side pockets with bottom pleat, side slits

white