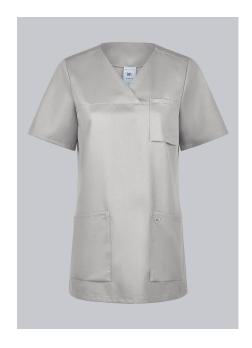

# **BP® LIGHTWEIGHT TENCEL™ WOMEN'S SLIP-ON TUNIC**

Art.-Nr.: 1632-852-

0150

**BP** 

https://www.bp-online.com/en-uk/bp-lightweight-tencel-women-s-slip-on-tunic/1632-852-0150000042

## **SPECIAL FEATURES**

- Soft, lightweight fabric for maximum wear comfort
- V-neck
- large pockets
- Regular Fit

## **FUTHER DETAILS**

• 1/2 sleeve, V-neck with overlap, 1 breast pocket, and 2 side pockets with bottom pleat, side slits

#### **FARBE**

Platinum