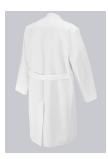

## **FUTHER DETAILS**

• Long sleeve, stand-up collar, concealed press-stud band, 1 breast pocket, 2 side pockets, back slit, back belt

## FARBE

white