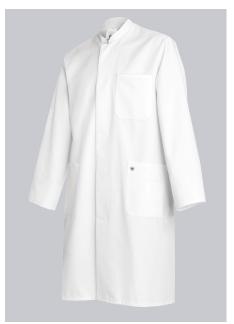

# **SPECIAL FEATURES**

- Long sleeve and stand-up collar
- Functional pockets
- 100% cotton
- Comfortable fit

## **FUTHER DETAILS**

• Long sleeve, stand-up collar, concealed press-stud band, 1 breast pocket, 2 side pockets, back slit, back belt

## FARBE

white