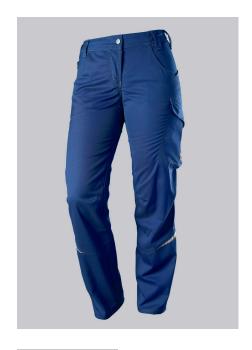

### **BP® WOMEN'S LIGHTWEIGHT WORK TROUSERS**

Art.-Nr.: 1961-570-0013

https://www.bp-online.com/en-uk/bp-women-s-lightweight-work-trousers/1961-570-0013000109

## **SPECIAL FEATURES**

- elasticated back
- ergonomic cut
- relective elements
- Slim fit

#### **FABRIC**

- Outer fabric 1 65% Polyester, 35% Cotton
- Fabric weight 250 g/m<sup>2</sup>

Slim silhouette, women's fit, elasticated sides for optimum fit, ergonomic cut,
D-ring to attach accessories, 2 side pockets with stretch insert for easier access,
2 back pockets, reflective elements on the legs, 1 large thigh pocket with integrated smartphone pocket, double ruler pocket sewn down on one side

royal blue