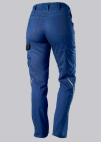

### **BP® WOMEN'S LIGHTWEIGHT WORK TROUSERS**

Art.-Nr.: 1961-570-0013

https://www.bp-online.com/en-uk/bp-women-s-lightweight-work-trousers/1961-570-0013000109

## **SPECIAL FEATURES**

- elasticated back
- ergonomic cut
- relective elements
- Slim fit

#### **FABRIC**

- Outer fabric 1 65% Polyester, 35% Cotton
- Fabric weight 250 g/m<sup>2</sup>

Slim silhouette, women's fit, elasticated sides for optimum fit, ergonomic cut,
D-ring to attach accessories, 2 side pockets with stretch insert for easier access,
2 back pockets, reflective elements on the legs, 1 large thigh pocket with integrated smartphone pocket, double ruler pocket sewn down on one side

royal blue