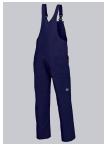

# **BP® COTTON BASIC BIB & BRACE**

Art.-Nr.: 1413-060-10

BP.

https://www.bp-online.com/en-uk/bp-cotton-basic-bib-brace/1413-060-10000010

## **SPECIAL FEATURES**

- double ruler pocket
- adjustable waistband
- high back
- Regular fit

#### **FUTHER DETAILS**

Fabric braces with rubber insert, plastic clip fastenings, double bib pocket, 1
with concealed zip, 1 pen holder, 2 side pockets, 1 fastening back pocket,
double ruler pocket, zip fly, high back, adjustable waistband

darkblue