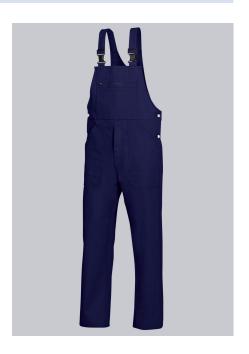

# **BP® COTTON BASIC BIB & BRACE**

Art.-Nr.: 1413-060-10

BP.

https://www.bp-online.com/en-uk/bp-cotton-basic-bib-brace/1413-060-10000010

## **SPECIAL FEATURES**

- double ruler pocket
- adjustable waistband
- high back
- Regular fit

#### **FUTHER DETAILS**

Fabric braces with rubber insert, plastic clip fastenings, double bib pocket, 1
with concealed zip, 1 pen holder, 2 side pockets, 1 fastening back pocket,
double ruler pocket, zip fly, high back, adjustable waistband

darkblue