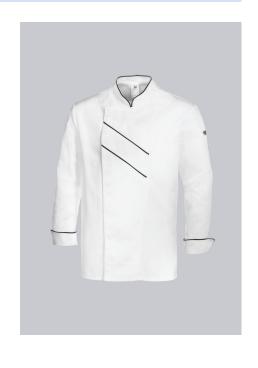

### **SPECIAL FEATURES**

- 1/1 sleeve with cuffs
- vents
- concealed press studs
- Regular fit

# **FABRIC**

- Outer fabric 1 65% Polyester, 35% Cotton
- Fabric weight 215 g/m<sup>2</sup>

• Long sleeve with cuffs, stand-up collar, concealed press-stud band, piping in contrasting colour, vents, 1 breast pocket with welt

### **FARBE**

white/black