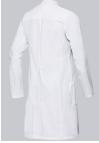

### **FUTHER DETAILS**

 Long-sleeve, arm-lift system for greater freedom of movement, 1 breast pocket, stand-up collar with silver inside collar, 2 large side pockets, concealed press-stud band, back slit