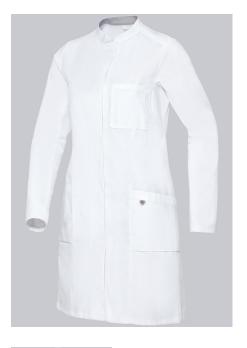

# **BP® COTTON WOMEN'S DOCTOR'S COAT**

Art.-Nr.: 1752-130-0021

https://www.bp-online.com/en-uk/bp-cotton-women-s-doctor-s-coat/1752-130-0021000009

# **SPECIAL FEATURES**

- Light-weight cotton fabric for pleasant wear comfort
- Silver inside collar to protect against staining
- Arm-lift system for greater freedom of movement
- modern fit

### **FUTHER DETAILS**

 Long-sleeve, arm-lift system for greater freedom of movement, 1 breast pocket, stand-up collar with silver inside collar, 2 large side pockets, concealed press-stud band, back slit

white