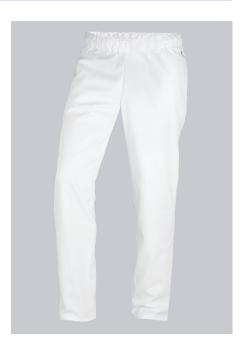

# **SPECIAL FEATURES**

- Elasticated waist with integrated drawstring
- 2 side pockets
- Classic blend fabric
- Regular fit

#### **FUTHER DETAILS**

• Elasticated waist with integrated drawstring, 2 side pockets

# **FARBE**

white