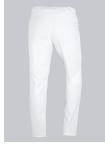

# **SPECIAL FEATURES**

- Elasticated waist with integrated drawstring
- 2 side pockets
- Classic blend fabric
- Regular fit

#### **FUTHER DETAILS**

• Elasticated waist with integrated drawstring, 2 side pockets

# **FARBE**

white